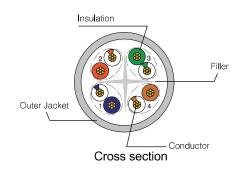

# CONSTRUCTION

| AWG                      | 24                   |
|--------------------------|----------------------|
| Conductor Dimension(mm)  | 7/0.18±0.02          |
| Solid and Stranded       | Stranded bare copper |
| Insulation Material      | HDPE                 |
| Insulation Dimension(mm) | 0.91±0.05            |
| Jacket Diameter(mm)      | 5.90±0.30            |