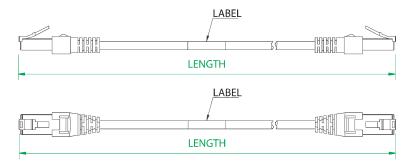

# PATCH CABLE U/UTP CATEGORY 6

| P/N: DPC-C6U-L-L0.5-CXX | length 0.5m | P/N: DPC-C6U-L-L5.0-CXX  | length 5.0m  |
|-------------------------|-------------|--------------------------|--------------|
| P/N: DPC-C6U-L-L1.0-CXX | length 1.0m | P/N: DPC-C6U-L-L7.0-CXX  | length 7.0m  |
| P/N: DPC-C6U-L-L1.5-CXX | length 1.5m | P/N: DPC-C6U-L-L10.0-CXX | length 10.0m |
| P/N: DPC-C6U-L-L2.0-CXX | length 2.0m | P/N: DPC-C6U-L-L15.0-CXX | length 15.0m |
| P/N: DPC-C6U-L-L3.0-CXX | length 3.0m | P/N: DPC-C6U-L-L20.0-CXX | length 20.0m |