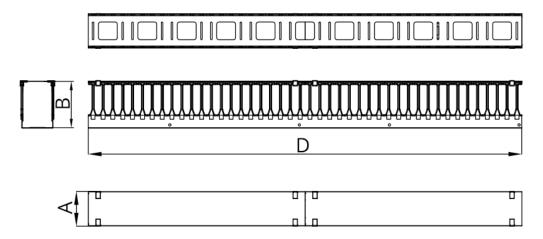

### DIMENSIONS

#### CONFIGURATIONS

| PART<br>NUMBER | DESCRIPTION                                             | RACK UNITS | WIDTH<br>(A) | DEPTH<br>(B) | HEIGHT<br>(C) |
|----------------|---------------------------------------------------------|------------|--------------|--------------|---------------|
| SRA0136U       | SharkRack Small Vertical Cable Management 92 X 105 36U  | 36U        | 92MM         | 104.05MM     | 1600.2MM      |
| SRA0144U       | SharkRack Small Vertical Cable Management 92 X 105 44U  | 44U        | 92MM         | 104.05MM     | 1955.8MM      |
| SRA0236U       | SharkRack Large Vertical Cable Management 154 X 215 36U | 36U        | 154.5MM      | 209.6MM      | 1600.2MM      |
| SRA0244U       | SharkRack Large Vertical Cable Management 154 X 215 44U | 44U        | 156.4MM      | 208.6MM      | 1955.8MM      |