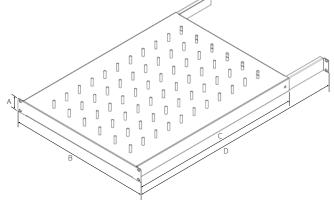

# **DIMENSIONS**

#### **CONFIGURATIONS**

| PART NUMBER | HEIGHT=<br>A | WIDTH=<br>B | SHELF DEPTH =<br>C | TOTAL DEPTH =<br>D | CABINET COMPATABLITY                                                           |
|-------------|--------------|-------------|--------------------|--------------------|--------------------------------------------------------------------------------|
| SUAFS0260   | 44MM         | 482.6MM     | 405MM              | 600MM              | Suits 600mm/700mm Deep Wall Cabinets and 600m deep<br>StandardCabinets         |
| SUAFS0280   | 44MM         | 482.6MM     | 505MM              | 700MM              | Suits 800mm deep Standard Cabinets and 800mm deep<br>Premium Server Cabinets   |
| SUAFS02100  | 44MM         | 482.6MM     | 605MM              | 800MM              | Suits 1000mm deep Standard Cabinets and 1000mm deep<br>Premium Server Cabinets |
| SUAFS02120  | 44MM         | 482.6MM     | 750MM              | 950MM              | Suits 1200mm deep Premium Server Cabinets                                      |