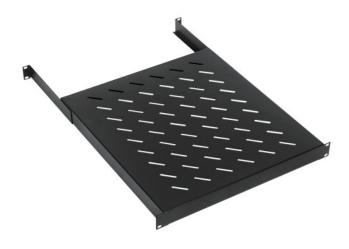

### **DESCRIPTION**

These shelves are suited to all Sharkrack's ranges of cabinets. This product is made from high quality, cold-rolled steel. They comply with 19" device installation standards and they are also suitable for the mounting of various servers, network switching equipment, UPS and video devices up to 50KGS.

#### **SPECIFICATIONS**

- · Cold rolled steel.
- Complies with 19" device installation standards.
- · Weight capacity 50KGS.
- 1.2mm steel thickness.
- · Colour: black.