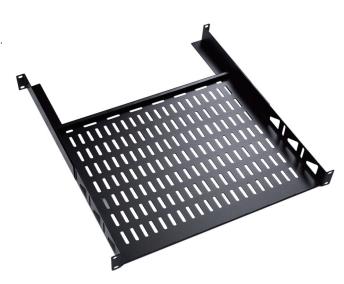

### **DESCRIPTION**

These Cantilever shelves are suited to all Sharkrack's ranges of cabinets. This product is made from high quality, cold-rolled steel. They comply with 19" device installation standards and they are also suitable for the mounting of various servers, network switching equipment, UPS and Telecommunications devices.

#### **SPECIFICATIONS**

- · Cold rolled steel.
- Complies with 19" device installation standards.
- · Weight capacity 25kgs.
- 1.2mm steel thickness.
- · Colour: black.