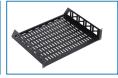

### **DESCRIPTION**

These Cantilever shelves are suited to all Sharkrack's ranges of cabinets. This product is made from high quality, cold-rolled steel. They comply with 19" device installation standards and they are also suitable for the mounting of various servers, network switching equipment, UPS and Telecommunications devices.

#### **SPECIFICATIONS**

- · Cold rolled steel.
- Complies with 19" device installation standards.
- · Weight capacity 25kgs.
- 1.2mm steel thickness.
- · Colour: black.