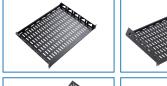

### **DESCRIPTION**

These Cantilever shelves are suited to all Sharkrack's ranges of cabinets. This product is made from high quality, cold-rolled steel. They comply with 19" device installation standards and they are also suitable for the mounting of various servers, network switching equipment, UPS and Telecommunications devices.

#### **SPECIFICATIONS**

- · Cold rolled steel.
- Complies with 19" device installation standards.
- · Weight capacity 25kgs.
- 1.2mm steel thickness.
- · Colour: black.