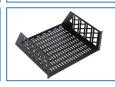

### **DESCRIPTION**

These Cantilever shelves are suited to all Sharkrack's ranges of cabinets. This product is made from high quality, cold-rolled steel. They comply with 19" device installation standards and they are also suitable for the mounting of various servers, network switching equipment, UPS and Telecommunications devices.

#### **SPECIFICATIONS**

- · Cold rolled steel.
- Complies with 19" device installation standards.
- · Weight capacity 25kgs.
- 1.2mm steel thickness.
- · Colour: black.