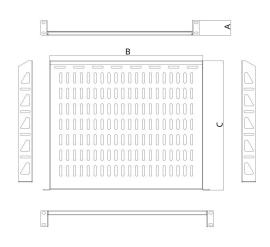

## **DIMENSIONS**

#### **CONFIGURATIONS**

| PART<br>NUMBER | DESCRIPTION                                        | HEIGHT<br>(A) | WIDTH<br>(B) | SHELF<br>DEPTH(C) |
|----------------|----------------------------------------------------|---------------|--------------|-------------------|
| SUACS011U      | SharkRack Universal Cantilever Rack Shelf 375mm 1U | 44.15MM       | 44.5MM       | 375MM             |
| SUACS012U      | SharkRack Universal Cantilever Rack Shelf 375mm 2U | 88.6MM        | 44.5MM       | 375MM             |
| SUACS013U      | SharkRack Universal Cantilever Rack Shelf 375mm 3U | 133.05MM      | 44.5MM       | 375MM             |
| SUACS014U      | SharkRack Universal Cantilever Rack Shelf 425mm 4U | 177.5MM       | 44.5MM       | 375MM             |