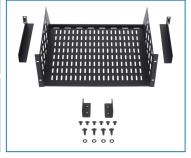

### **DESCRIPTION**

These Cantilever shelves are suited to all Sharkrack's ranges of cabinets. This product is made from high quality, cold-rolled steel. They comply with 19" device installation standards and they are also suitable for the mounting of various servers, network switching equipment, UPS and Telecommunications devices.

#### **SPECIFICATIONS**

- · Cold rolled steel.
- Complies with 19" device installation standards.
- · Weight capacity 25kgs.
- 1.2mm steel thickness.
- · Colour: black.

#### **CONFIGURATIONS**

| PART<br>NUMBER | DESCRIPTION                                        | HEIGHT<br>(A) | WIDTH<br>(B) | SHELF<br>DEPTH(C) |
|----------------|----------------------------------------------------|---------------|--------------|-------------------|
| SUACS011U      | SharkRack Universal Cantilever Rack Shelf 375mm 1U | 44.15MM       | 44.5MM       | 375MM             |
| SUACS012U      | SharkRack Universal Cantilever Rack Shelf 375mm 2U | 88.6MM        | 44.5MM       | 375MM             |
| SUACS013U      | SharkRack Universal Cantilever Rack Shelf 375mm 3U | 133.05MM      | 44.5MM       | 375MM             |
| SUACS014U      | SharkRack Universal Cantilever Rack Shelf 425mm 4U | 177.5MM       | 44.5MM       | 375MM             |