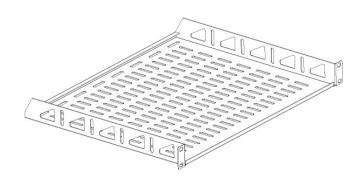

### **DESCRIPTION**

These Cantilever shelves are suited to all Sharkrack's ranges of cabinets. This product is made from high quality, cold-rolled steel. They comply with 19" device installation standards and they are also suitable for the mounting of various servers, network switching equipment, UPS and Telecommunications devices.

#### **SPECIFICATIONS**

- · Cold rolled steel.
- Complies with 19" device installation standards.
- · Weight capacity 25kgs.
- 1.2mm steel thickness.
- · Colour: black.